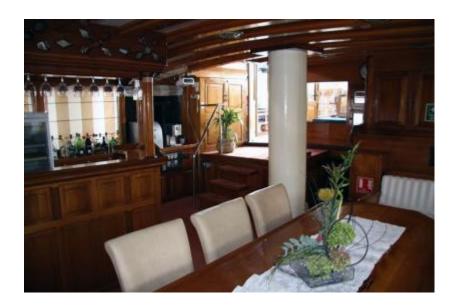

LOA 32,00 m; 6 guest cabins (1 master, 1 double, 2 double + single bed, 2 twin), 12 guests; crew of 4, built: 2001

SPECIFICATIONS

| LENGTH<br>DRAFT<br>YEAR BUILT                                              | 106 ft 56 in (32.00 m)<br>9 ft (2.70 m)<br>2000 | BEAM<br>TYPE<br>FLAG                                  | 24 ft980 in (7.50 m)<br>Gulet<br>Croatia | ENGINES<br>CREW                   | Cummins, 450 HP<br>Captain, chef, 2 sailors |   |                                      |
|----------------------------------------------------------------------------|-------------------------------------------------|-------------------------------------------------------|------------------------------------------|-----------------------------------|---------------------------------------------|---|--------------------------------------|
| <ul> <li>CD library</li> <li>DVD library</li> <li>Stereo system</li> </ul> |                                                 | <ul><li>DVD player</li><li>Local television</li></ul> |                                          | FEATURES<br>Dinghy: 50HP<br>Canoe |                                             | : | Snorkeling equipment<br>Fishing gear |
| DECK & SYSTEMS                                                             |                                                 |                                                       |                                          |                                   |                                             |   |                                      |