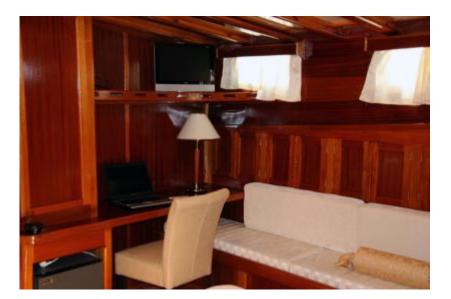

LOA 32,00 m; 6 guest cabins (1 master, 1 double, 2 double + single bed, 2 twin), 12 guests; crew of 4, built: 2001

SPECIFICATIONS

| LENGTH<br>DRAFT<br>YEAR BUILT                                              | 106 ft 56 in (32.00 m)<br>9 ft (2.70 m)<br>2000 | BEAM<br>TYPE<br>FLAG                                  | 24 ft980 in (7.50 m)<br>Gulet<br>Croatia | ENGINES<br>CREW                   | Cummins, 450 HP<br>Captain, chef, 2 sailors |   |                                      |
|----------------------------------------------------------------------------|-------------------------------------------------|-------------------------------------------------------|------------------------------------------|-----------------------------------|---------------------------------------------|---|--------------------------------------|
| <ul> <li>CD library</li> <li>DVD library</li> <li>Stereo system</li> </ul> |                                                 | <ul><li>DVD player</li><li>Local television</li></ul> |                                          | FEATURES<br>Dinghy: 50HP<br>Canoe |                                             | : | Snorkeling equipment<br>Fishing gear |
| DECK & SYSTEMS                                                             |                                                 |                                                       |                                          |                                   |                                             |   |                                      |