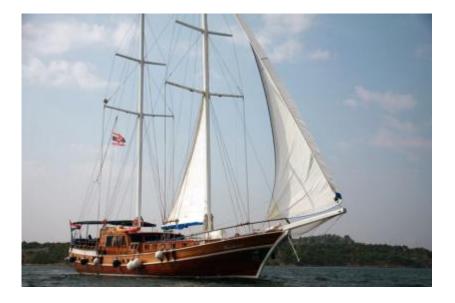

LOA 32,00 m; 6 guest cabins (1 master, 1 double, 2 double + single bed, 2 twin), 12 guests; crew of 4, built: 2001

SPECIFICATIONS

| LENGTH<br>DRAFT<br>YEAR BUILT                                              | 106 ft 56 in (32.00 m)<br>9 ft (2.70 m)<br>2000 | BEAM<br>TYPE<br>FLAG                                  | 24 ft980 in (7.50 m)<br>Gulet<br>Croatia | ENGINES<br>CREW                   | Cummins, 450 HP<br>Captain, chef, 2 sailors |   |                                      |
|----------------------------------------------------------------------------|-------------------------------------------------|-------------------------------------------------------|------------------------------------------|-----------------------------------|---------------------------------------------|---|--------------------------------------|
| <ul> <li>CD library</li> <li>DVD library</li> <li>Stereo system</li> </ul> |                                                 | <ul><li>DVD player</li><li>Local television</li></ul> |                                          | FEATURES<br>Dinghy: 50HP<br>Canoe |                                             | : | Snorkeling equipment<br>Fishing gear |
| DECK & SYSTEMS                                                             |                                                 |                                                       |                                          |                                   |                                             |   |                                      |