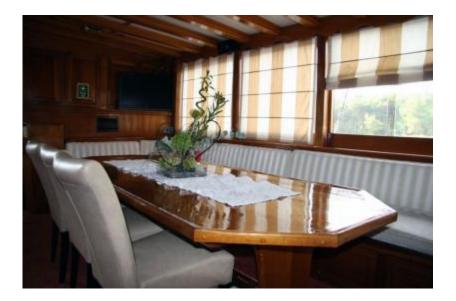

LOA 32,00 m; 6 guest cabins (1 master, 1 double, 2 double + single bed, 2 twin), 12 guests; crew of 4, built: 2001

SPECIFICATIONS

| LENGTH<br>DRAFT<br>YEAR BUILT                                              | 106 ft 56 in (32.00 m)<br>9 ft (2.70 m)<br>2000 | BEAM<br>TYPE<br>FLAG                                  | 24 ft980 in (7.50 m)<br>Gulet<br>Croatia | ENGINES<br>CREW                   | Cummins, 450 HP<br>Captain, chef, 2 sailors |   |                                      |
|----------------------------------------------------------------------------|-------------------------------------------------|-------------------------------------------------------|------------------------------------------|-----------------------------------|---------------------------------------------|---|--------------------------------------|
| <ul> <li>CD library</li> <li>DVD library</li> <li>Stereo system</li> </ul> |                                                 | <ul><li>DVD player</li><li>Local television</li></ul> |                                          | FEATURES<br>Dinghy: 50HP<br>Canoe |                                             | : | Snorkeling equipment<br>Fishing gear |
| DECK & SYSTEMS                                                             |                                                 |                                                       |                                          |                                   |                                             |   |                                      |