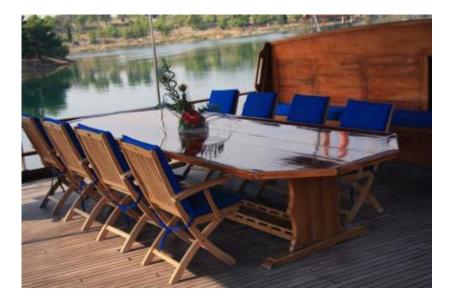

LOA 32,00 m; 6 guest cabins (1 master, 1 double, 2 double + single bed, 2 twin), 12 guests; crew of 4, built: 2001

SPECIFICATIONS

| LENGTH<br>DRAFT<br>YEAR BUILT                                              | 106 ft 56 in (32.00 m)<br>9 ft (2.70 m)<br>2000 | BEAM<br>TYPE<br>FLAG                                  | 24 ft980 in (7.50 m)<br>Gulet<br>Croatia | ENGINES<br>CREW                   | Cummins, 450 HP<br>Captain, chef, 2 sailors |   |                                      |
|----------------------------------------------------------------------------|-------------------------------------------------|-------------------------------------------------------|------------------------------------------|-----------------------------------|---------------------------------------------|---|--------------------------------------|
| <ul> <li>CD library</li> <li>DVD library</li> <li>Stereo system</li> </ul> |                                                 | <ul><li>DVD player</li><li>Local television</li></ul> |                                          | FEATURES<br>Dinghy: 50HP<br>Canoe |                                             | : | Snorkeling equipment<br>Fishing gear |
| DECK & SYSTEMS                                                             |                                                 |                                                       |                                          |                                   |                                             |   |                                      |