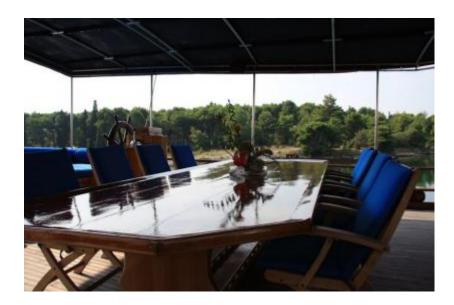

LOA 32,00 m; 6 guest cabins (1 master, 1 double, 2 double + single bed, 2 twin), 12 guests; crew of 4, built: 2001

SPECIFICATIONS

| LENGTH<br>DRAFT<br>YEAR BUILT                                              | 106 ft 56 in (32.00 m)<br>9 ft (2.70 m)<br>2000 | BEAM<br>TYPE<br>FLAG                                  | 24 ft980 in (7.50 m)<br>Gulet<br>Croatia | ENGINES<br>CREW                   | Cummins, 450 HP<br>Captain, chef, 2 sailors |   |                                      |
|----------------------------------------------------------------------------|-------------------------------------------------|-------------------------------------------------------|------------------------------------------|-----------------------------------|---------------------------------------------|---|--------------------------------------|
| <ul> <li>CD library</li> <li>DVD library</li> <li>Stereo system</li> </ul> |                                                 | <ul><li>DVD player</li><li>Local television</li></ul> |                                          | FEATURES<br>Dinghy: 50HP<br>Canoe |                                             | : | Snorkeling equipment<br>Fishing gear |
| DECK & SYSTEMS                                                             |                                                 |                                                       |                                          |                                   |                                             |   |                                      |