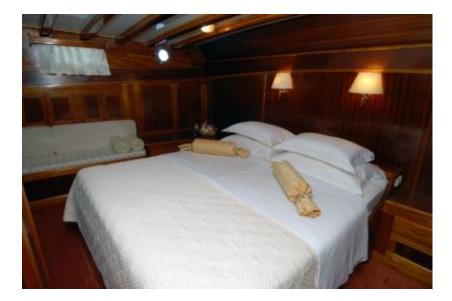

LOA 32,00 m; 6 guest cabins (1 master, 1 double, 2 double + single bed, 2 twin), 12 guests; crew of 4, built: 2001

SPECIFICATIONS

| LENGTH<br>DRAFT<br>YEAR BUILT                                              | 106 ft 56 in (32.00 m)<br>9 ft (2.70 m)<br>2000 | BEAM<br>TYPE<br>FLAG                                  | 24 ft980 in (7.50 m)<br>Gulet<br>Croatia | ENGINES<br>CREW                   | Cummins, 450 HP<br>Captain, chef, 2 sailors |   |                                      |
|----------------------------------------------------------------------------|-------------------------------------------------|-------------------------------------------------------|------------------------------------------|-----------------------------------|---------------------------------------------|---|--------------------------------------|
| <ul> <li>CD library</li> <li>DVD library</li> <li>Stereo system</li> </ul> |                                                 | <ul><li>DVD player</li><li>Local television</li></ul> |                                          | FEATURES<br>Dinghy: 50HP<br>Canoe |                                             | : | Snorkeling equipment<br>Fishing gear |
| DECK & SYSTEMS                                                             |                                                 |                                                       |                                          |                                   |                                             |   |                                      |