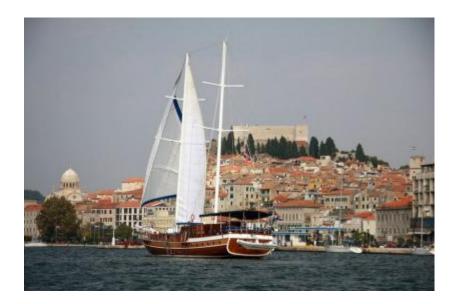

LOA 32,00 m; 6 guest cabins (1 master, 1 double, 2 double + single bed, 2 twin), 12 guests; crew of 4, built: 2001

SPECIFICATIONS

| LENGTH<br>DRAFT<br>YEAR BUILT                                              | 106 ft 56 in (32.00 m)<br>9 ft (2.70 m)<br>2000 | BEAM<br>TYPE<br>FLAG                                  | 24 ft980 in (7.50 m)<br>Gulet<br>Croatia | ENGINES<br>CREW                   | Cummins, 450 HP<br>Captain, chef, 2 sailors |   |                                      |
|----------------------------------------------------------------------------|-------------------------------------------------|-------------------------------------------------------|------------------------------------------|-----------------------------------|---------------------------------------------|---|--------------------------------------|
| <ul> <li>CD library</li> <li>DVD library</li> <li>Stereo system</li> </ul> |                                                 | <ul><li>DVD player</li><li>Local television</li></ul> |                                          | FEATURES<br>Dinghy: 50HP<br>Canoe |                                             | : | Snorkeling equipment<br>Fishing gear |
| DECK & SYSTEMS                                                             |                                                 |                                                       |                                          |                                   |                                             |   |                                      |