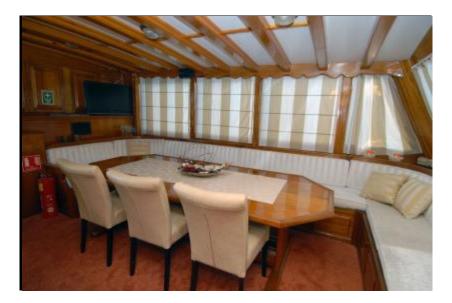

LOA 32,00 m; 6 guest cabins (1 master, 1 double, 2 double + single bed, 2 twin), 12 guests; crew of 4, built: 2001

SPECIFICATIONS

| LENGTH<br>DRAFT<br>YEAR BUILT                                              | 106 ft 56 in (32.00 m)<br>9 ft (2.70 m)<br>2000 | BEAM<br>TYPE<br>FLAG                                  | 24 ft980 in (7.50 m)<br>Gulet<br>Croatia | ENGINES<br>CREW                   | Cummins, 450 HP<br>Captain, chef, 2 sailors |   |                                      |
|----------------------------------------------------------------------------|-------------------------------------------------|-------------------------------------------------------|------------------------------------------|-----------------------------------|---------------------------------------------|---|--------------------------------------|
| <ul> <li>CD library</li> <li>DVD library</li> <li>Stereo system</li> </ul> |                                                 | <ul><li>DVD player</li><li>Local television</li></ul> |                                          | FEATURES<br>Dinghy: 50HP<br>Canoe |                                             | : | Snorkeling equipment<br>Fishing gear |
| DECK & SYSTEMS                                                             |                                                 |                                                       |                                          |                                   |                                             |   |                                      |