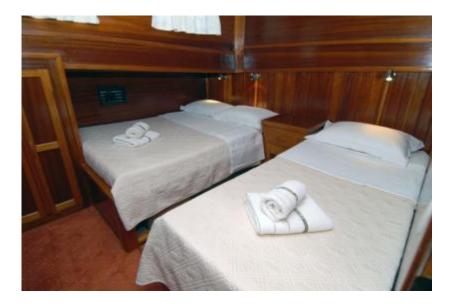

LOA 32,00 m; 6 guest cabins (1 master, 1 double, 2 double + single bed, 2 twin), 12 guests; crew of 4, built: 2001

SPECIFICATIONS

| LENGTH<br>DRAFT<br>YEAR BUILT                                              | 106 ft 56 in (32.00 m)<br>9 ft (2.70 m)<br>2000 | BEAM<br>TYPE<br>FLAG                                  | 24 ft980 in (7.50 m)<br>Gulet<br>Croatia | ENGINES<br>CREW                   | Cummins, 450 HP<br>Captain, chef, 2 sailors |   |                                      |
|----------------------------------------------------------------------------|-------------------------------------------------|-------------------------------------------------------|------------------------------------------|-----------------------------------|---------------------------------------------|---|--------------------------------------|
| <ul> <li>CD library</li> <li>DVD library</li> <li>Stereo system</li> </ul> |                                                 | <ul><li>DVD player</li><li>Local television</li></ul> |                                          | FEATURES<br>Dinghy: 50HP<br>Canoe |                                             | : | Snorkeling equipment<br>Fishing gear |
| DECK & SYSTEMS                                                             |                                                 |                                                       |                                          |                                   |                                             |   |                                      |