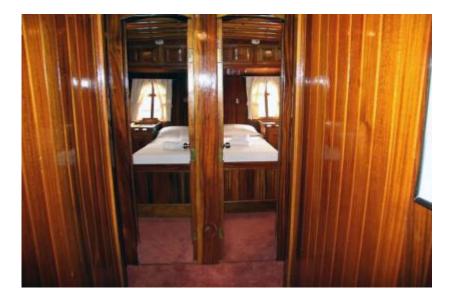

LOA 32,00 m; 6 guest cabins (1 master, 1 double, 2 double + single bed, 2 twin), 12 guests; crew of 4, built: 2001

SPECIFICATIONS

| LENGTH<br>DRAFT<br>YEAR BUILT                                              | 106 ft 56 in (32.00 m)<br>9 ft (2.70 m)<br>2000 | BEAM<br>TYPE<br>FLAG                                  | 24 ft980 in (7.50 m)<br>Gulet<br>Croatia | ENGINES<br>CREW                   | Cummins, 450 HP<br>Captain, chef, 2 sailors |   |                                      |
|----------------------------------------------------------------------------|-------------------------------------------------|-------------------------------------------------------|------------------------------------------|-----------------------------------|---------------------------------------------|---|--------------------------------------|
| <ul> <li>CD library</li> <li>DVD library</li> <li>Stereo system</li> </ul> |                                                 | <ul><li>DVD player</li><li>Local television</li></ul> |                                          | FEATURES<br>Dinghy: 50HP<br>Canoe |                                             | : | Snorkeling equipment<br>Fishing gear |
| DECK & SYSTEMS                                                             |                                                 |                                                       |                                          |                                   |                                             |   |                                      |