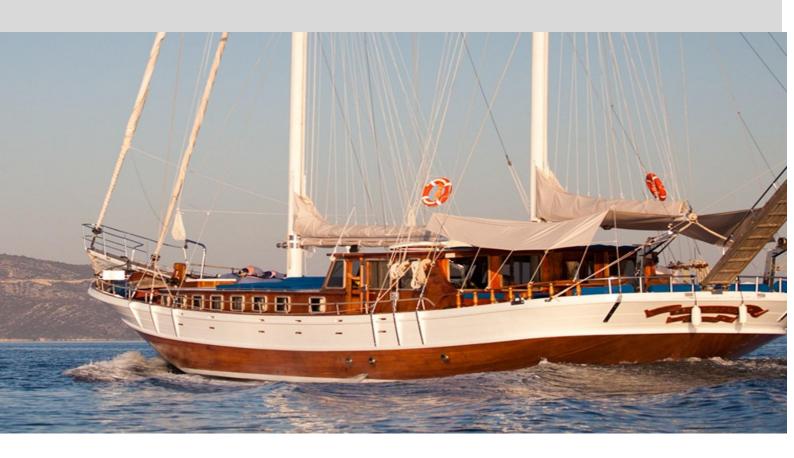

## 28.5M 6 CABIN LUXURY GULET - BV

## **Technical Specifications**

Length Overall: 28.5 M

Beam: 6..8 M

Engine: LELAND 320 HP Turbo

Diesel

Electricity: I2V - 24V - 220V

Generator: 18 KW

Water Tank: 6000L