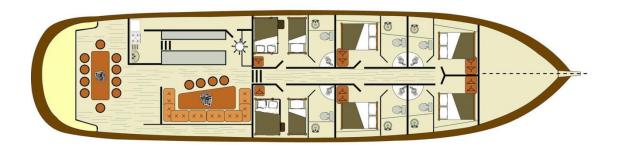

**ACCOMMODATION** 

2 Large Cabins with Double beds

and single bunk bed in each

4 spacious cabins with Double beds

Each cabin is equipped with:

Air Conditioner

Private En-Suite Bathroom

Hair dryer in each cabin