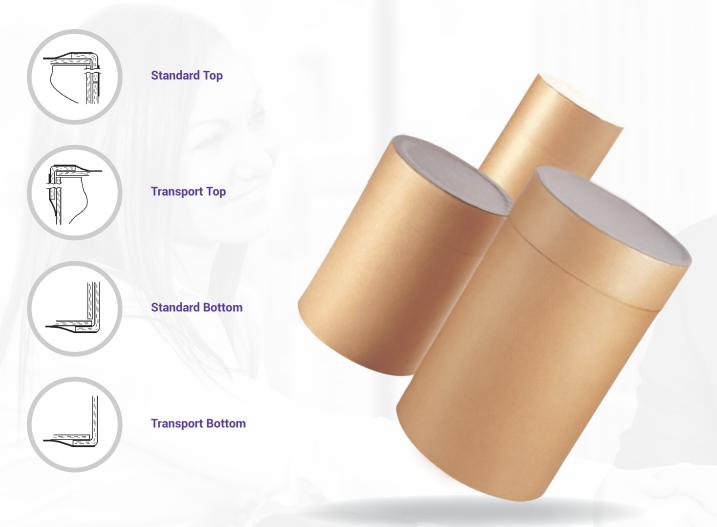

## **OVERVIEW**

- ✓ Standard All-Fi® features: rugged, double-wall construction; telescoping cover and positive flush tape seal for added rigidity and smooth interior.
- ✓ Transport All-Fi® features: sturdy, single-wall construction; telescoping cover for offset tape closure; low-cost, multi-purpose use including dry materials, hot pour resins and products in roll form.